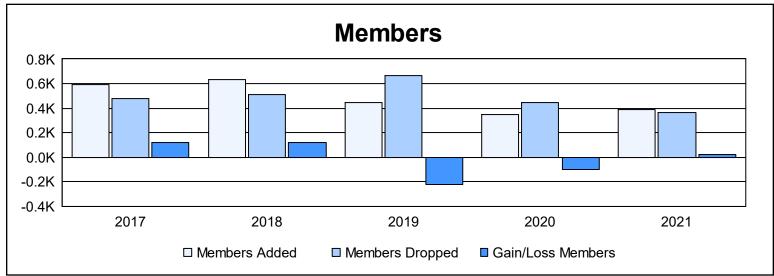

District 300A1 As of June 2021 Cumulative

| Year      | New<br>Clubs | Dropped<br>Clubs | Gain/<br>Loss<br>Clubs | New<br>Members | Charter<br>Members | Reinstate<br>Members | Transfer<br>Members | Total<br>Member<br>Added | Total<br>Members<br>Dropped | Gain/<br>Loss<br>Members |
|-----------|--------------|------------------|------------------------|----------------|--------------------|----------------------|---------------------|--------------------------|-----------------------------|--------------------------|
| 2016-2017 | 2            | 1                | 1                      | 418            | 69                 | 96                   | 13                  | 596                      | 474                         | 122                      |
| 2017-2018 | 2            | 1                | 1                      | 475            | 79                 | 63                   | 15                  | 632                      | 511                         | 121                      |
| 2018-2019 | 1            | 0                | 1                      | 303            | 34                 | 89                   | 16                  | 442                      | 662                         | -220                     |
| 2019-2020 | 3            | 1                | 2                      | 210            | 93                 | 28                   | 13                  | 344                      | 445                         | -101                     |
| 2020-2021 | 2            | 1                | 1                      | 262            | 74                 | 38                   | 12                  | 386                      | 360                         | 26                       |
| Average   | 2            | 1                | 1                      | 334            | 70                 | 63                   | 14                  | 480                      | 490                         | -10                      |