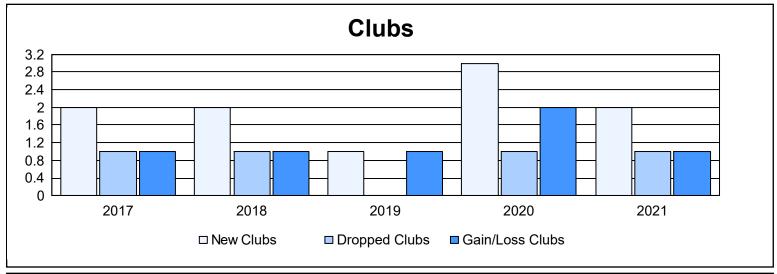

District 300A1 As of June 2021 Cumulative

| Year      | New<br>Clubs | Dropped<br>Clubs | Gain/<br>Loss<br>Clubs | New<br>Members | Charter<br>Members | Reinstate<br>Members | Transfer<br>Members | Total<br>Member<br>Added | Total<br>Members<br>Dropped | Gain/<br>Loss<br>Members |
|-----------|--------------|------------------|------------------------|----------------|--------------------|----------------------|---------------------|--------------------------|-----------------------------|--------------------------|
| 2016-2017 | 2            | 1                | 1                      | 418            | 69                 | 96                   | 13                  | 596                      | 474                         | 122                      |
| 2017-2018 | 2            | 1                | 1                      | 475            | 79                 | 63                   | 15                  | 632                      | 511                         | 121                      |
| 2018-2019 | 1            | 0                | 1                      | 303            | 34                 | 89                   | 16                  | 442                      | 662                         | -220                     |
| 2019-2020 | 3            | 1                | 2                      | 210            | 93                 | 28                   | 13                  | 344                      | 445                         | -101                     |
| 2020-2021 | 2            | 1                | 1                      | 262            | 74                 | 38                   | 12                  | 386                      | 360                         | 26                       |
| Average   | 2            | 1                | 1                      | 334            | 70                 | 63                   | 14                  | 480                      | 490                         | -10                      |